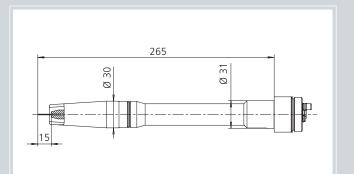

## Robot welding torch TBi RM 90W

| Rating at 100% duty cycle<br>(10 min. cycle) |                                                                                                    |
|----------------------------------------------|----------------------------------------------------------------------------------------------------|
| - Mixed gas:                                 | 19.0 kW (approx. 500 - 550 A)                                                                      |
| Cooling method                               | 2-circuit water cooling                                                                            |
| Wire diameter                                | 0.8 - 1.6 mm                                                                                       |
| Gas consumption                              | from 8 l/min                                                                                       |
| Gas flow                                     | 1 channel for protective and<br>blow-out gas                                                       |
| Weight                                       | approx. 0.70 kg                                                                                    |
| Technical specification                      | according to IEC 60974-7                                                                           |
| Connection                                   | TBi WH flange compatible to our<br>WH cable assemblies, PowerPull<br>wire feeders and quick-change |