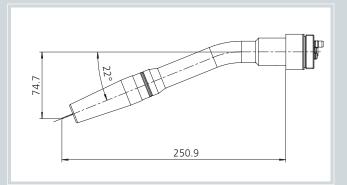

The TBi RoboMIG welding torch RM 90W has a very rugged design with a stainless steel outer tube. Therefore, the factory set TCP will neither be changed by thermal stresses during welding nor collisions. This fact greatly simplifies maintenance of the welding cell.

Due to large cross sections, this torch features specially good cooling properties.

When ordering, please make sure to choose the correct type for either direct clamping or for the chick-change adaptor. The torches are adjusted differently and must be used only for the corresponding mounting option.