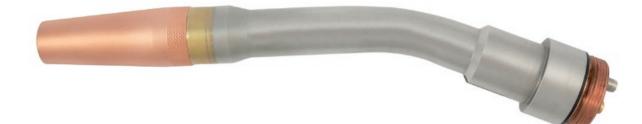

The TBi RoboMIG welding torch RM 90W has a very rugged design with a stainless steel outer tube. Therefore, the factory set TCP will neither be changed by thermal stresses during welding nor collisions. This fact greatly simplifies maintenance of the welding cell.

Due to large cross sections, this torch features specially good cooling properties.

When ordering, please make sure to choose the correct type for either direct clamping or for the chick-change adaptor. The torches are adjusted differently and must be used only for the corresponding mounting option.