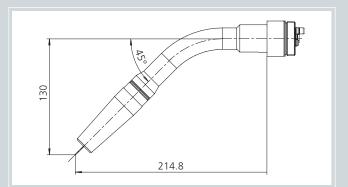

## Robot welding torch TBi RM 90W

| Rating at 100% duty cycle<br>(10 min. cycle) |                                                                                                    |
|----------------------------------------------|----------------------------------------------------------------------------------------------------|
| - Mixed gas:                                 | 19.0 kW (approx. 500 - 550 A)                                                                      |
| Cooling method                               | 2-circuit water cooling                                                                            |
| Wire diameter                                | 0.8 - 1.6 mm                                                                                       |
| Gas consumption                              | from 8 l/min                                                                                       |
| Gas flow                                     | 1 channel for protective and<br>blow-out gas                                                       |
| Weight                                       | approx. 0.70 kg                                                                                    |
| Technical specification                      | according to IEC 60974-7                                                                           |
| Connection                                   | TBi WH flange compatible to our<br>WH cable assemblies, PowerPull<br>wire feeders and quick-change |