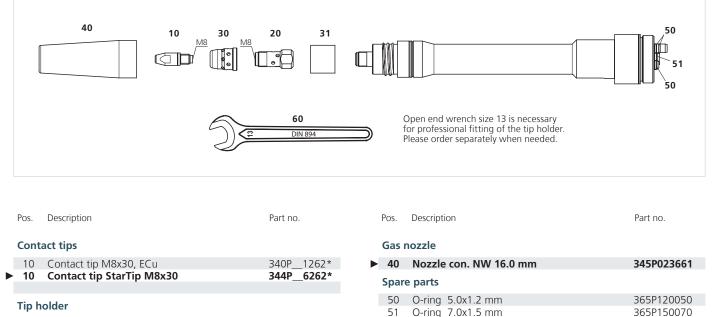

## Spare parts and consumables

| Gas diffusor / nozzle insulator |    |                      |            |  |  |
|---------------------------------|----|----------------------|------------|--|--|
|                                 | 30 | Gas diffusor ceramic | 671P102038 |  |  |
|                                 | 31 | Nozzle insulator     | 346P019671 |  |  |

| JI O-IIIY 7.0XI.JIIIII |                             | 303F130070 |  |  |
|------------------------|-----------------------------|------------|--|--|
|                        |                             |            |  |  |
| Accessories            |                             |            |  |  |
| 60                     | Open end wrench, size 13 mm | 391P102026 |  |  |

661P102014

TBi Industries GmbH Ruhberg 14 D-35463 Fernwald-Steinbach P.O. Box 67 D-35461 Fernwald-Steinbach

20 Tip holder M8, forced contact

Tel. + 49 6404 9171-0 Fax. + 49 6404 9171-40 Internet: www.tbi-industries.com E-mail: info@tbi-industries.com